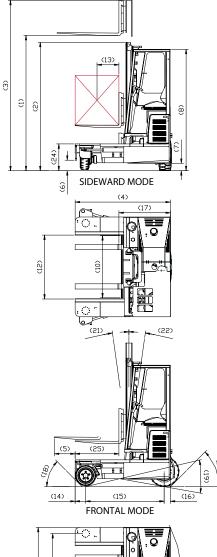

#### **COMBILIFT USA**

303 Concord Street, Greensboro North Carolina 27406 **Toll Free:** 1-877 COMBI 56 **Tel:** 336-378-8884 **Fax:** 336-378-8842 **info@combilift.com** 

| REF | DESCRIPTION                                   | C5000              | C6000        |
|-----|-----------------------------------------------|--------------------|--------------|
| la  | Max. Lift Height                              | 159"               |              |
| ١b  | Free Lift Height                              | 0"                 |              |
| 2   | Height Mast Closed                            | 104"               |              |
| 3   | Max.(Mast raised)                             | 188"               |              |
| 4   | Overall Length                                | 75"                | 89"          |
| 5   | Mast Travel                                   | 331/2"             | <b>47</b> ½" |
| 6   | Ground Clearance Under Mast                   | 6"                 |              |
| 7   | Ground Clearance to Centre of Wheelbase       | 5"                 |              |
| 8   | Height Over Cab                               | 92"                |              |
| 9   | Width                                         | 76"                |              |
| 10  | Outside Spread of Fork Arms                   | 47"                |              |
| Ш   | Track Front                                   | 68"                |              |
| 12  | Frame Opening                                 | 48"                |              |
| 13  | Load Centre Distance                          | 18"                | 24"          |
| 14  | Overhang Front                                | 8"                 |              |
| 15  | Wheel Base                                    | 60"                | 74"          |
| 16  | Overhang Back                                 | -                  | /11          |
| 17  | Length From Face of Fork                      | 43½"               |              |
| 18  | Approach Angle                                | 45°                |              |
| 19  | Ramp Angle                                    | 17°                |              |
| 20  | Departure Angle                               | 45°                |              |
| 21  | Forward Tilt                                  | 2°                 |              |
| 22  | Backward Tilt                                 | <b>4</b> °         |              |
| 23  | Minimum Outside Radius                        | 60"                | 64"          |
| 24  | Platform Height                               | 19 ½"              |              |
| 25  | Platform Length                               | 311/2"             | 45¼"         |
| Α   | Capacity                                      | 5000 lbs           | 6000 lbs     |
| В   | Unladen Weight                                | 10,350 lbs         | 10,800 lbs   |
| С   | Maximum Ground Speed                          | 9 mph              |              |
| D   | Gradibility                                   | 10%                |              |
| Е   | VW Engine (Water Cooled)                      | 65 HP              |              |
| F   | Electric's                                    | 12 Volt            |              |
| G   | Fork Section $1\frac{3}{4} \times 6 \times 1$ | 311/2" 45 1/4"     |              |
| Н   | 16 x 7 – 10.5 Front Tyre (Solid Rubber)       | OD 16"/Width 7"    |              |
| I   | 23 x 10 - 12 Rear Tyre (Super Elastic)        | OD 23" / Width 10" |              |
| J   | Standard Colour                               | Green & Grey       |              |
| К   | Suspension Seat                               | KAB Model 211      |              |