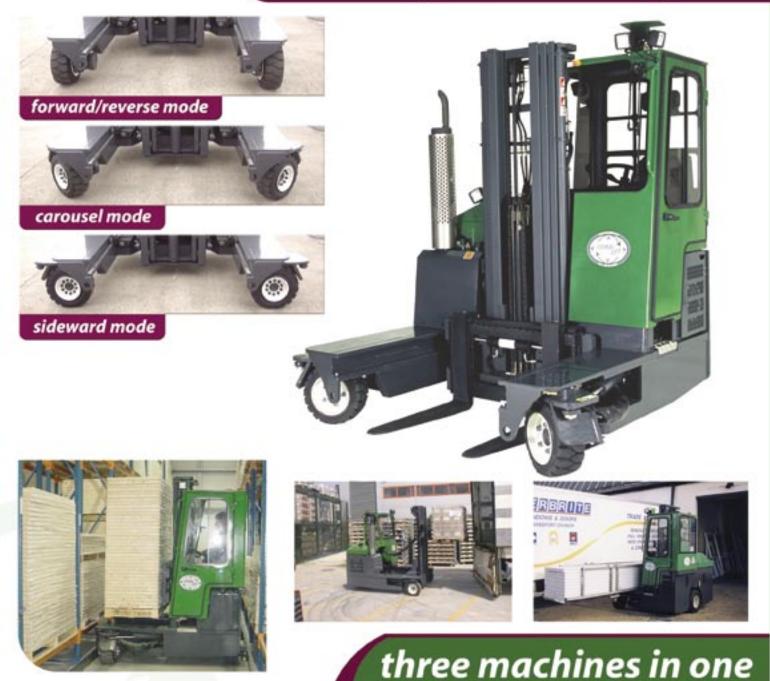

# **C5000 – C6000** making short work of long loads

counterbalance forklift - sideloader - aisle truck

#### FEATURES INCLUDE:

Multi – Direction Operation
3 Wheel Hydrostatic Drive

Load Sensing Steering

• 4 Way lever Positioning of Wheels

Distributed By

Combilift has a policy of continuous product development and reserves the right to alter specifications without prior notice. Specifications and/or dimensions may vary from those illustrated in some countries.